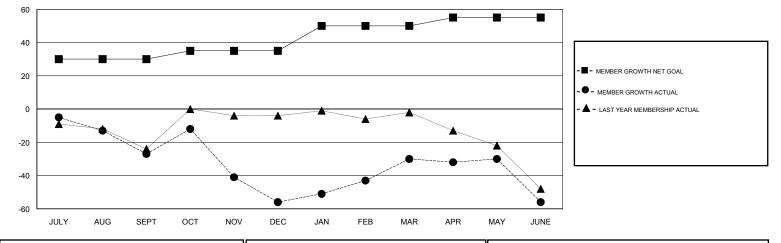

## GMT CA

| Clubs<br>RESULTS FOR 2018-2019 |               |           |               | Members               |                           |                         |                                                    |
|--------------------------------|---------------|-----------|---------------|-----------------------|---------------------------|-------------------------|----------------------------------------------------|
|                                |               |           |               | RESULTS FOR 2018-2019 |                           |                         |                                                    |
| QUARTER                        | NEW CLUB GOAL | NEW CLUBS | DROPPED CLUBS | QUARTER               | MEMBER GROWTH NET<br>GOAL | MEMBER GROWTH<br>ACTUAL | DROPPED<br>MEMBERS ACTUAL<br>(including transfers) |
| JULY/AUG/SEPT                  | 1             | 0         | 0             | JULY/AUG/SEPT         | 30                        | 26                      | 46                                                 |
| OCT/NOV/DEC                    | 0             | 1         | 1             | OCT/NOV/DEC           | 5                         | 65                      | 92                                                 |
| JAN/FEB/MAR                    | 0             | 0         | 0             | JAN/FEB/MAR           | 15                        | 55                      | 27                                                 |
| APR/MAY/JUNE                   | 0             | 0         | 0             | APR/MAY/JUNE          | 5                         | 46                      | 71                                                 |